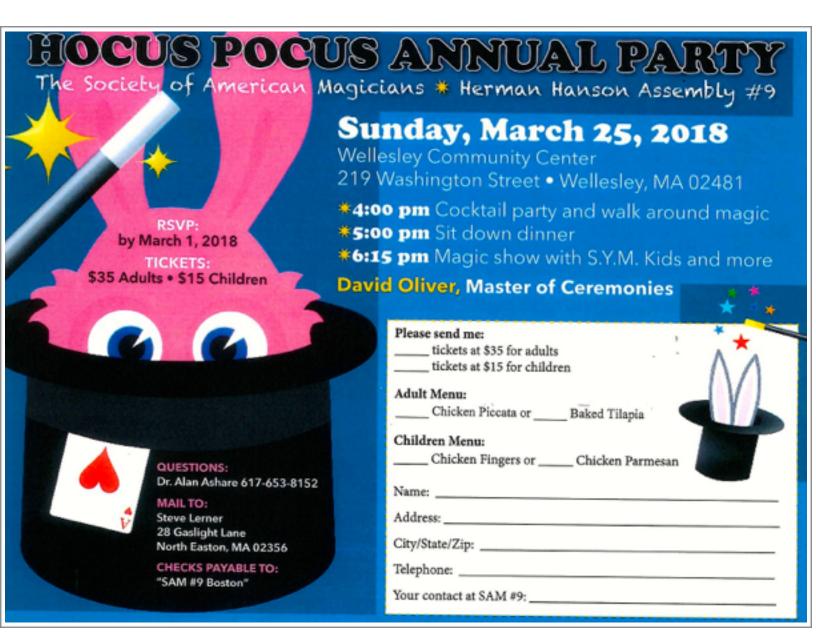

## BMR CLASS OF 2019 PRESENTS: NEW ENGLAND STARS OF MAGIC

Featuring
Dennis Pimenta
John Chumsea
Scott Martel
Fran Flynn

AN EVENING OF MAGIC AND ILLUSION

Thursday, March 8th 6:30**-**8:30 at the Blackstone Millville High School, 175 Lincoln St,

Blackstone MA.

Performers Include

~ DAVID OLIVER ~

~ DANNY WINTER ~

~ JOHN DUKE LOGAN ~

~ JOJO GARCIA ~

~ THE STEELGRAVES ~

TUESDAY APRIL 3, 2018
6:00PM
TWELVE ACRES
445 DOUGLAS PIKE
SMITHFIELD, RI. 02917

\*FAMOUS BUFFET \*HUGE RAFFLE \*ALL STAR MAGIC SHOW

Bring a magic or non-magic raffle item and receive a free raffle ticket. Call Russ DeSimone at 401.640.6453 or email <a href="mailto:russdmagic@gmail.com">russdmagic@gmail.com</a> to reserve your dinner tickets.

Once reserved, tickets may be held at and paid for at the door. Tickets must be reserved in advance so we can confirm party size to restaurant.

ADULT \$35.00ea - CHILD (AGE 3-12) \$22.00ea