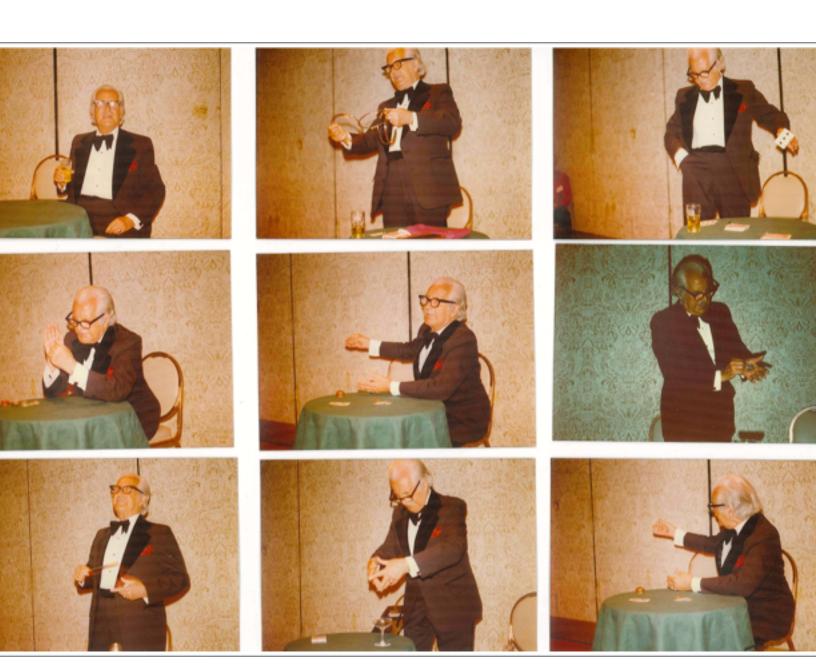

# History & Archives Dai Vernon Lecture circa 1980's Photo's taken by Irv Weiner